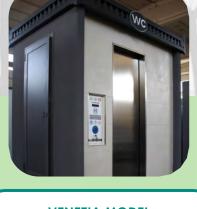

### **VENEZIA MODEL**

- Standard block with iron pillars and external cladding with gres ceramic on four sides
- Roof Metal perimeter moulding, type "historic" cornice, gray mica, "deco" design
- Internal LED light\_large buttons