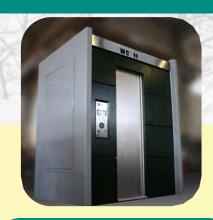

self cleaning toilets

TONE is an AUTOMATIC and SELF-CLEANING toilet for OUTDOOR installation, only for unisex using, thought and

built to combine design and tecnology, ensuring security for the user and a perfect wash and sanitizing at every use.

WC 11

The floor is washed and disinfected after each use, thanks to the presence of stainless steel nozzles that spray hig pressure water and disinfectant