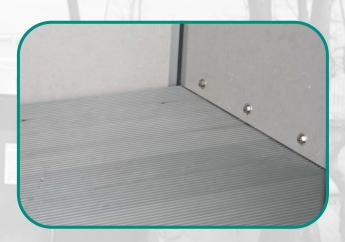

### **ALUMINUM FLOOR**

- Non-slip
- Non-foot print
- Antibacterial
- Durable
- No maintenance

- Natural lighting
- Forced ventilation

Floor is made of extruded aluminum slats, anti-slip, anti-fingerprint and anti-bacterial: this material has the advantage of not having joints and do not need regular maintenance. Floor cleaning can be easily programmed according to customer needs.