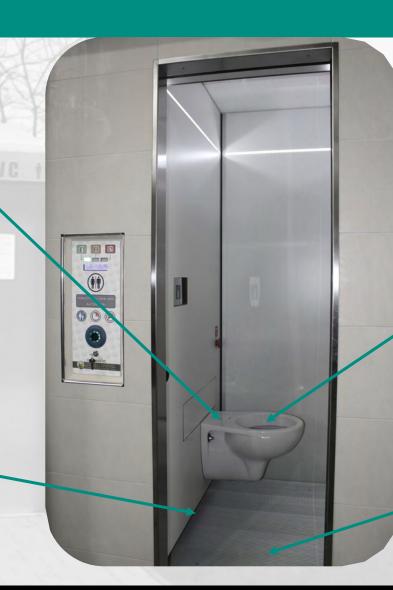

### **INTERIORS**

### Toilet paper dispenser

- fireproof
- antivanda
- automatic on request

### Ceramic wall-hung bowl:

non-spill system

In-built stainless steel waste basket, with closure door:

- antivandal
- fireproof

Low consumption lighting with LED

Specchio di sicurezza in acciaio inox

### **HPL** wall panels:

- extremely durable
- fireproof
- multiple colors available
- without spacing or outside fixing

### In-built stainless steel hand basin:

 no-touch dispenser for soap/water/air