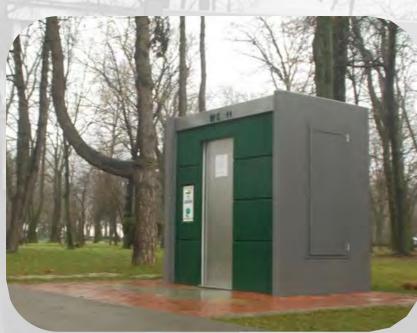

#### Features:

- Concrete block with dimensions (they change with different design): external 2,02 m x 1,50 m, high 2,40 m Internal 1,15 m x 1 m
- Washing and disinfection SMART® TECHNOLOGY: washing, disinfection and drying of the wc-bowl, washing and disinfection of the walls around the bowl until an high of 80 cm, washing and disinfection of the floor
- · Concrete block, anti-vandal, fireproof, anti-graffiti
- External security access to technical room
- Estremly flexibility for external finishing
- Interior HPL walls, without spacing and outsidefixing. Fireproof, anti-vandal, anti-graffiti
- Stainless steel sliding door
- Detector of presence of person with radar
- Internal lighting with LED lights
- In-built washbasin with automatic dispensers, SOS buttons
- Access control with button for free or coin-machine, or badges, possibility of setting access hours
- Self-diagnosis system in the event of a fault and remote signaling in real time to GSM mobile or computer

### **CONCRETE BLOCK**

- Durable
- Anti-vandal and fireproof
- Flexible features and dimensions
- Customizable

self cleaning toilets

#### **BASE MODEL**

- Block with enlarged side walls
- Roof Metal Profile dark brown colour
- Beige coloured on front and back side and grey on side.