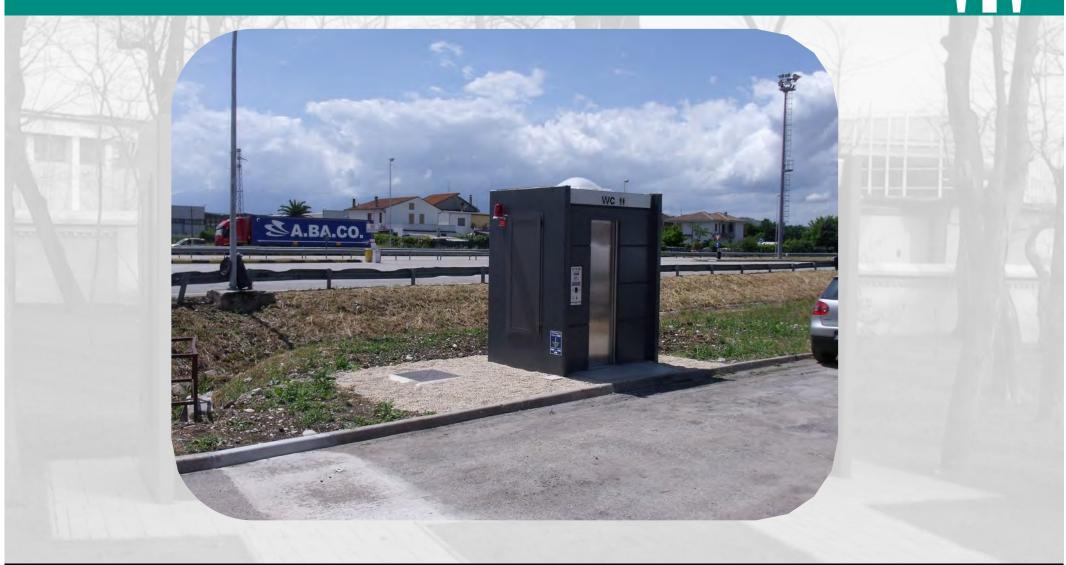

self cleaning toilets

TONE is an AUTOMATIC and SELF-CLEANING toilet for OUTDOOR installation, only for unisex using, thought and

built to combine design and tecnology, ensuring security for the user and a perfect wash and sanitizing at every use.

height of 80 cm. Floor is washed by a system of nozzles that spray high pressure water and disinfectant on his surface, with a total consumption of water for each washing cycle of 17 lt. This toilet is suitable for installation in **logistical areas**, **parking lot**, **bus stop** etc. Maintenance is extremely simple and all our toilets are designed to ensure high efficiency and performance for all the time of commissioning.

#### Features:

- Concrete block with dimensions (they change with different design): external 2,02 m x 1,50 m, high 2,40 m Internal 1,15 m x 1 m
- Washing and disinfection SMART® TECHNOLOGY: washing, disinfection and drying of the wc-bowl, washing and disinfection of the walls around the bowl until an high of 80 cm, washing and disinfection of the floor
- · Concrete block, anti-vandal, fireproof, anti-graffiti
- External security access to technical room
- Estremly flexibility for external finishing
- Interior HPL walls, without spacing and outsidefixing. Fireproof, anti-vandal, anti-graffiti
- Stainless steel sliding door
- Detector of presence of person with radar
- Internal lighting with LED lights
- In-built washbasin with automatic dispensers, SOS buttons
- Access control with button for free or coin-machine, or badges, possibility of setting access hours
- Self-diagnosis system in the event of a fault and remote signaling in real time to GSM mobile or computer