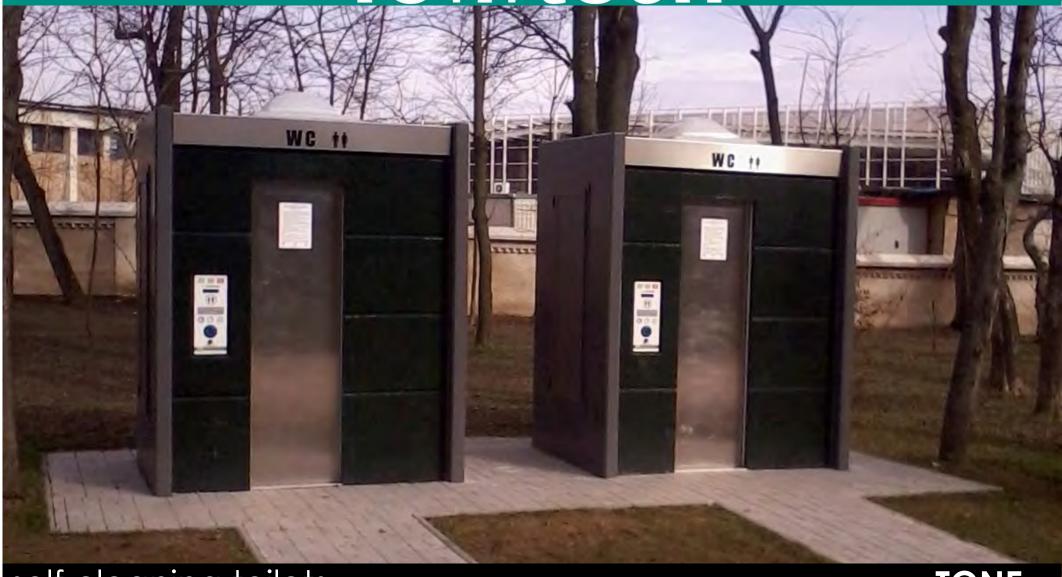

self cleaning toilets

TONE is an AUTOMATIC and SELF-CLEANING toilet for OUTDOOR installation, only for unisex using, thought and

built to combine design and tecnology, ensuring security for the user and a perfect wash and sanitizing at every use.

Our washing and disinfection SMART<sup>®</sup> TECHNOLOGY ensures a high level of cleaning and disinfection of the toilet. Our exclusive technology wash and dry the wc-bowl thank to a retractable arm and wash also the walls around up to a

height of 80 cm. Floor is washed by a system of nozzles that spray high pressure water and disinfectant on his surface, with a total consumption of water for each washing cycle of 17 lt. This toilet is suitable for installation in **logistical areas**, **parking lot**, **bus stop** etc. Maintenance is extremely simple and all our toilets are designed to ensure high efficiency and performance for all the time of commissioning.