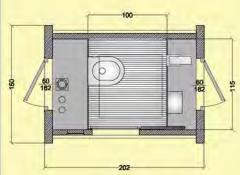

#### Features:

- Concrete block with dimensions (they change with different design): external 2,02 m x 1,50 m, high 2,40 m Internal 1,15 m x 1 m
- Washing and disinfection SMART® TECHNOLOGY: washing, disinfection and drying of the wc-bowl, washing and disinfection of the walls around the bowl until an high of 80 cm, washing and disinfection of the floor
- · Concrete block, anti-vandal, fireproof, anti-graffiti
- External security access to technical room
- Estremly flexibility for external finishing
- Interior HPL walls, without spacing and outsidefixing. Fireproof, anti-vandal, anti-graffiti
- Stainless steel sliding door
- Detector of presence of person with radar
- Internal lighting with LED lights
- In-built washbasin with automatic dispensers, SOS buttons
- Access control with button for free or coin-machine, or badges, possibility of setting access hours
- Self-diagnosis system in the event of a fault and remote signaling in real time to GSM mobile or computer