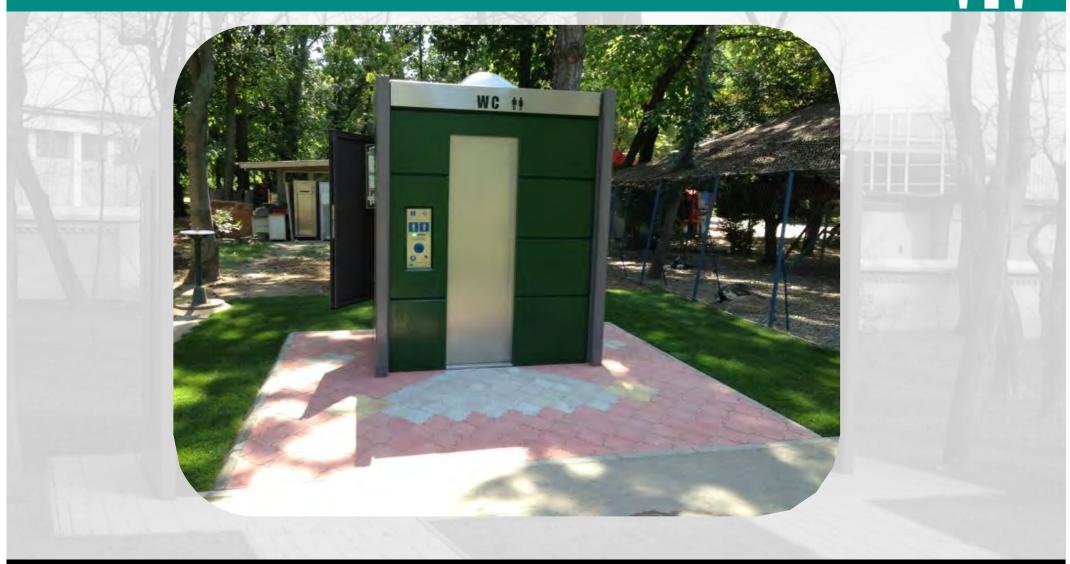

90% of components of the toilet are completely recyclable (cement, aluminum, plastic, etc). In our factory is possible to dispose old toilets.

### LOW CONSUMPTION LIGHTING SYSTEM WITH LED:

External and internal illumination of the toilet is with LED lamps (12 V). Total electricity consumption is 15 W per washing cycle. Without person inside, lights remain off, without wasting energy.

#### **REMOTE CONTROL:**

Our toilets can be equipped with a remote control system that checks the status of the toilet.

This allows to reduce number of site visits, optimizing the operations of the maintainer with a fuel saving of about 10%.











selt cleaning toilets



# Slatina (Romania)





self cleaning toilets

## Baia Mare (Romania)





self cleaning toilets

## **Bucharest (Romania)**





self cleaning toilets

## Atessa





self cleaning toilets

## Atessa





self cleaning toilets

### **INTERIORS**



### Toilet paper dispenser

- fireproof
- antivanda
- automatic on request

### Ceramic wall-hung bowl:

non-spill system

In-built stainless steel waste basket, with closure door:

- antivandal
- fireproof



Low consumption lighting with LED

Specchio di sicurezza in acciaio inox

### **HPL** wall panels:

- extremely durable
- fireproof
- multiple colors available
- without spacing or outside fixing

### In-built stainless steel hand basin:

 no-touch dispenser for soap/water/air

### SMART TECNOLOGY®: WASHING AND DISINFECTION SYSTEM



### Washing and Drying System of wc-bowl:

When the user is not in the unit, the bowl is washed, disinfected and dried. The dispense