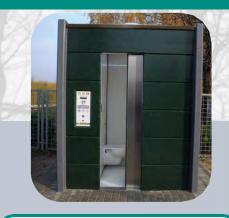

self cleaning toilets

TONE is an AUTOMATIC and SELF-CLEANING toilet for OUTDOOR installation, only for unisex using, thought and

built to combine design and tecnology, ensuring security for the user and a perfect wash and sanitizing at every use.

#### Features:

- Concrete block with dimensions (they change with different design): external 2,02 m x 1,50 m, high 2,40 m Internal 1,15 m x 1 m
- Washing and disinfection SMART® TECHNOLOGY: washing, disinfection and drying of the wc-bowl, washing and disinfection of the walls around the bowl until an high of 80 cm, washing and disinfection of the floor
- · Concrete block, anti-vandal, fireproof, anti-graffiti
- External security access to technical room
- Estremly flexibility for external finishing
- Interior HPL walls, without spacing and outsidefixing. Fireproof, anti-vandal, anti-graffiti
- Stainless steel sliding door
- Detector of presence of person with radar
- Internal lighting with LED lights
- In-built washbasin with automatic dispensers, SOS buttons
- Access control with button for free or coin-machine, or badges, possibility of setting access hours
- Self-diagnosis system in the event of a fault and remote signaling in real time to GSM mobile or computer