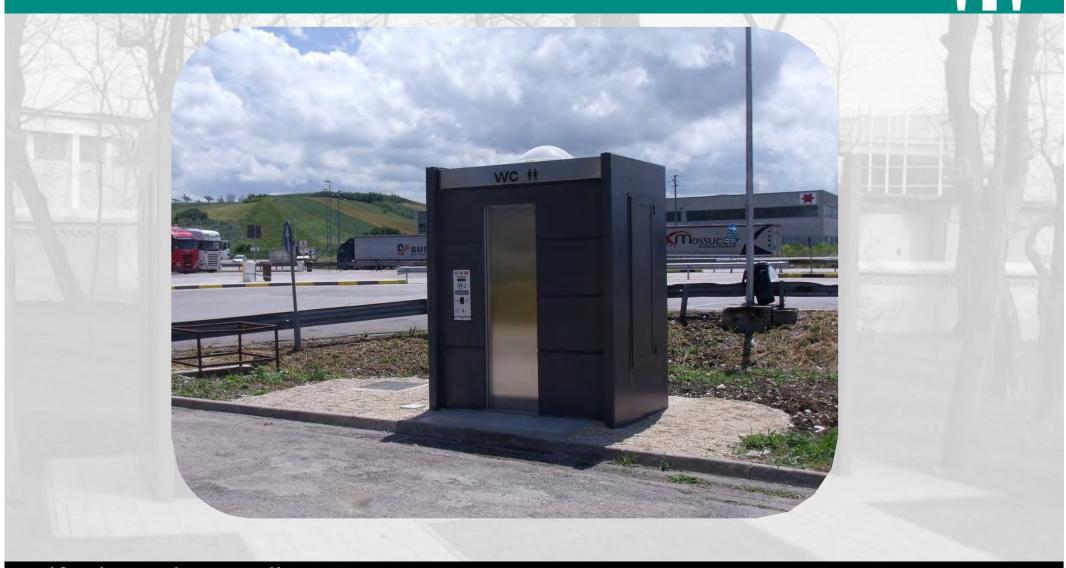

ompletely recyclable (cement, aluminum, plastic, etc). In our factory is possible to dispose old toilets.

### LOW CONSUMPTION LIGHTING SYSTEM WITH LED:

External and internal illumination of the toilet is with LED lamps (12 V). Total electricity consumption is 15 W per washing cycle. Without person inside, lights remain off, without wasting energy.

#### **REMOTE CONTROL:**

Our toilets can be equipped with a remote control system that checks the status of the toilet.

This allows to reduce number of site visits, optimizing the operations of the maintainer with a fuel saving of about 10%.











selt cleaning toilets



# Slatina (Romania)





self cleaning toilets

## Baia Mare (Romania)





self cleaning toilets

## **Bucharest (Romania)**





self cleaning toilets

## Atessa





self cleaning toilets

## Atessa





self cleaning toilets

### **INTERIORS**



### Toilet paper dispenser

- fireproof
- antivanda
- automatic on request

### Ceramic wall-hung bowl:

non-spill system

In-built stainless steel waste basket, with closure door:

- antivandal
- fireproof



Low consumption lighting with LED

Specchio di sicurezza in acciaio inox

### **HPL** wall panels:

- extremely durable
- fireproof
- multiple colors available
- without spacing or outside fixing

### In-built stainless steel hand basin:

 no-touch dispenser for soap/water/air

### SMART TECNOLOGY®: WASHING AND DISINFECTION SYSTEM



### Washing and Drying System of wc-bowl:

When the user is not in the unit, the bowl is washed, disinfected and dried. The dispensers of water and disinfectant are posit