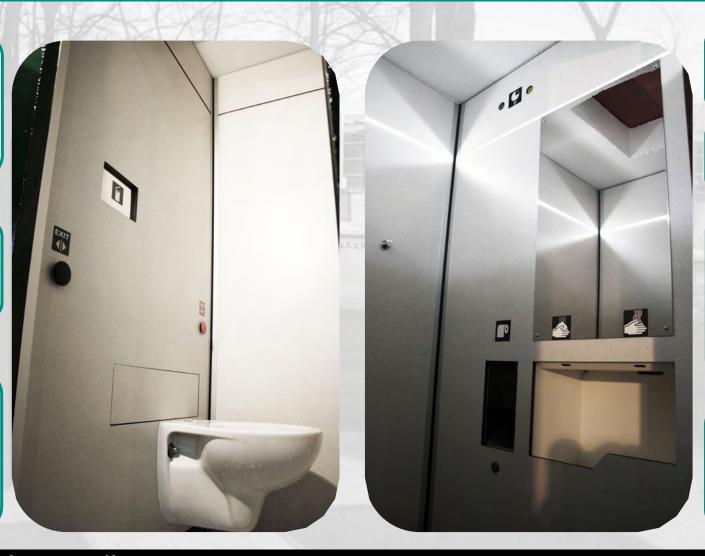

### **INTERIORS**

### Toilet paper dispenser

- fireproof
- antivanda
- automatic on request

### Ceramic wall-hung bowl:

non-spill system

In-built stainless steel waste basket, with closure door:

- antivandal
- fireproof

Low consumption lighting with LED

Specchio di sicurezza in acciaio inox

### **HPL** wall panels:

- extremely durable
- fireproof
- multiple colors available
- without spacing or outside fixing

### In-built stainless steel hand basin:

 no-touch dispenser for soap/water/air