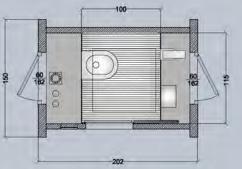

#### Features:

- Concrete block with dimensions (they change with different design): external 2,02 m x 1,50 m, high 2,40 m Internal 1,15 m x 1 m
- Washing and disinfection SMART® TECHNOLOGY: washing, disinfection and drying of the wc-bowl, washing and disinfection of the walls around the bowl until an high of 80 cm, washing and disinfection of the floor
- · Concrete block, anti-vandal, fireproof, anti-graffiti
- External security access to technical room
- Estremly flexibility for external finishing
- Interior HPL walls, without spacing and outsidefixing. Fireproof, anti-vandal, anti-graffiti
- Stainless steel sliding door
- Detector of presence of person with radar
- Internal lighting with LED lights
- In-built washbasin with automatic dispensers, SOS buttons
- Access control with button for free or coin-machine, or badges, possibility of setting access hours
- Self-diagnosis system in the event of a fault and remote signaling in real time to GSM mobile or computer