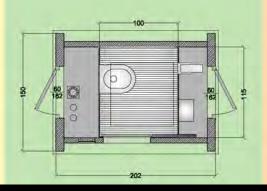

#### Features:

- Concrete block with dimensions (they change with different design): external 2,02 m x 1,50 m, high 2,40 m Internal 1,15 m x 1 m
- Washing and disinfection SMART® TECHNOLOGY: washing, disinfection and drying of the wc-bowl, washing and disinfection of the walls around the bowl until an high of 80 cm, washing and disinfection of the floor
- · Concrete block, anti-vandal, fireproof, anti-graffiti
- External security access to technical room
- Estremly flexibility for external finishing
- Interior HPL walls, without spacing and outsidefixing. Fireproof, anti-vandal, anti-graffiti
- Stainless steel sliding door
- Detector of presence of person with radar
- Internal lighting with LED lights
- In-built washbasin with automatic dispensers, SOS buttons
- Access control with button for free or coin-machine, or badges, possibility of setting access hours
- Self-diagnosis system in the event of a fault and remote signaling in real time to GSM mobile or computer