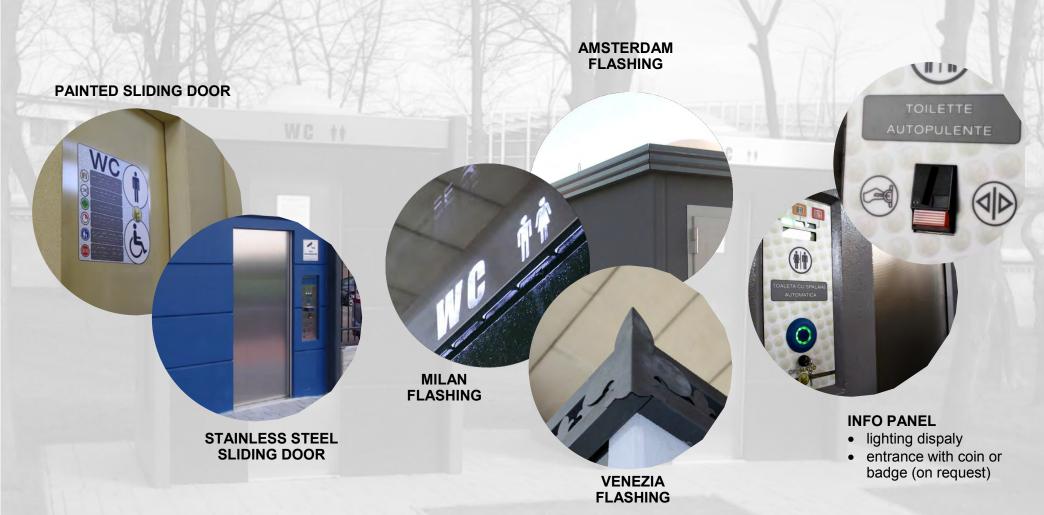

## STAINLESS STEEL AUTOMATIC ENTRANCE DOOR

- Antivandal
- Anti-sign
- Durable

#### SECURITY SWIN-GING DOOR

- Stainless steel inox on request
- Sliding door on request
- Anti-vandal
- Anti-sign
- Durable

### **AMSTERDAM MODEL**

- Standard block structure
- Roof Metal perimeter moulding "Design Amsterdam" as a completion of the perimeter cover with pictograms
- External LED lighting
- External block design with horizontal lines
- Internal LED light large buttons

### **INFO PANEL**

- Instructions in 4 languages
- Customizable
- Access with coins or badge