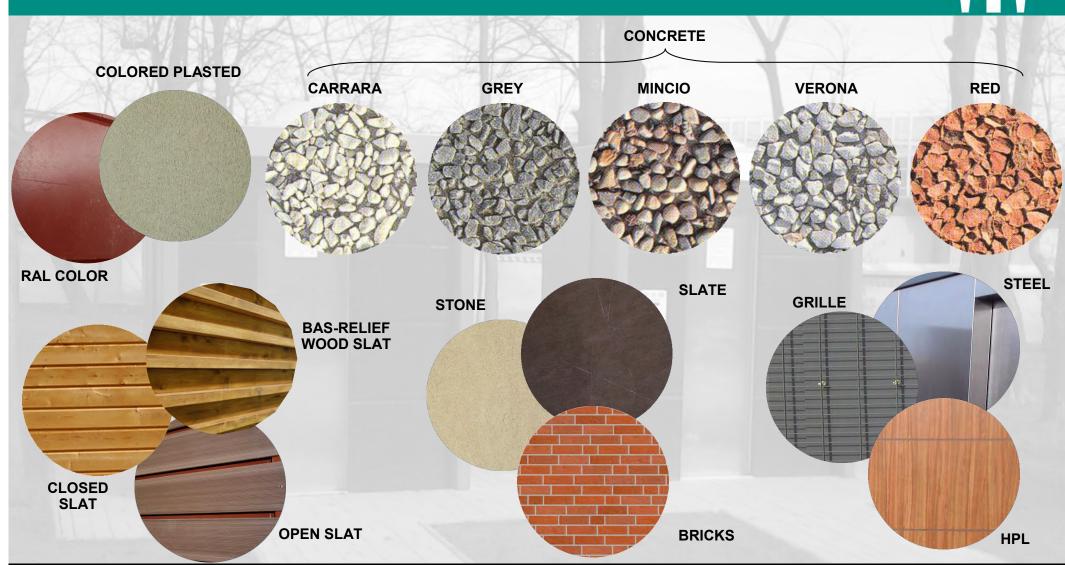

### **CONCRETE BLOCK**

- Durable
- Anti-vandal and fireproof
- Flexible features and dimensions
- Customizable

self cleaning toilets

#### **BASE MODEL**

- Block with enlarged side walls
- Roof Metal Profile dark brown colour
- Beige coloured on front and back side and grey on side.

### **MILAN MODEL**

- Block with enlarged side walls
- Metal perimeter moulding on front and back with pictograms
- External LED lighting
- External block design with horizontal lines on front and back walls
- Internal LED light vandal-proof buttons

### **VENEZIA MODEL**

- Standard block with iron pillars and external cladding with gres ceramic on four sides
- Roof Metal perimeter moulding, type "historic" cornice, gray mica, "deco" design
- Internal LED light\_large buttons

### **AMSTERDAM MODEL**

- Standard block structure
- Roof Metal perimeter moulding "Design Amsterdam" as a completion of the perimeter cover with pictograms
- External LED lighting
- External block design with horizontal lines
- Internal LED light large buttons