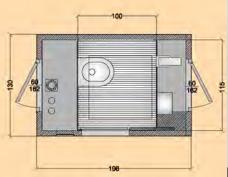

#### Features:

- Concrete block with dimensions (they change with different design): external 2,02 m x 1,50 m, high 2,40 m Internal 1,15 m x 1 m
- Washing and disinfection SMART® TECHNOLOGY: washing, disinfection and drying of the wc-bowl, washing and disinfection of the walls around the bowl until an high of 80 cm, washing and disinfection of the floor
- · Concrete block, anti-vandal, fireproof, anti-graffiti
- External security access to technical room
- Estremly flexibility for external finishing
- Interior HPL walls, without spacing and outsidefixing. Fireproof, anti-vandal, anti-graffiti
- Stainless steel sliding door
- Detector of presence of person with radar
- Internal lighting with LED lights
- In-built washbasin with automatic dispensers, SOS buttons
- Access control with button for free or coin-machine, or badges, possibility of setting access hours
- Self-diagnosis system in the event of a fault and remote signaling in real time to GSM mobile or computer