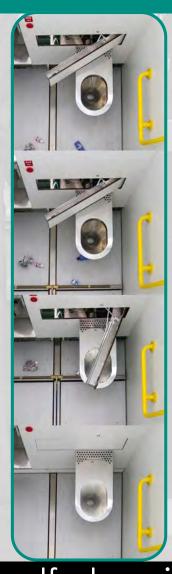

### Washing and Drying System of wc-bowl:

When the user is not in the unit, the bowl is washed, disinfected and dried. The dispensers of water and disinfectant are positioned in a device (door), that rotates horizontally on the bowl. Washing and disinfection are carried out during the forward run; drying during the backward run.

### Wc-bowl washing occurs in three phases:

- ⇒ A continuous water veil inside the bowl during the use, prevent from "adhesions" and facilitating the washing.
- ⇒ **Rinse**: after every use, is sprayed at high pressure a mixture of water and disinfectant (about 8 lt.), with closed-circuit discharge into the sewer system.
- ⇒ **Washing and disinfection of sitting bowl and walls:** nozzles located on rotating device spray a pressurized jets of water and disinfectant. The rotating movement of the washing device, the inclination of jets and the high pressure, produce a "chisel effect", that improve the washing system of the wc-bowl.

### **Drying of sitting surface:**

is obtained by blowing air under pressure, generated by a tangential electric fan (560 mc/h a 500 Pa), through a diffuser, that conveys and addresses the air flow in such a way, useful to eliminate any residual of water resulting from the cleaning of the sitting surface. The electric fan is "low noise".

### Washing and disinfection system SMART TECNOLOGY®:

Our system washes, disinfects and dries the surface of the wc-bowl, the walls up to 80 cm: the surface is washed with high pressure jets of water and disinfectant, sprayed from the stainless steel nozzles in the floor. To reduce water consumption, the washing is done through nozzles which are alternately activated: the power of the water spray is used to move small waste on the floor surface with recovery in technical room, leaving the floor clean and disinfected, with a total consumption of water for each washing cycle of 17 lt.