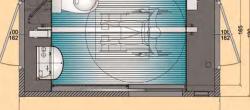

### **INTERIORS**

### Security stainless steel mirror

antivandal

O

### In-built automatic stainless steel hand basin:

- no-touch dispenser for soap/water/air
- anti-syringe security system
- Fireproof

### Automatic toilet paper dispenser:

- fireproof
- antivandal

### Stainless steel wallhung bowl:

- ceramic available
- non-spill system

### **ALUMINUM FLOOR**

- non-slip
- non-foot print
- antibacterial
- durable
- no maintenance