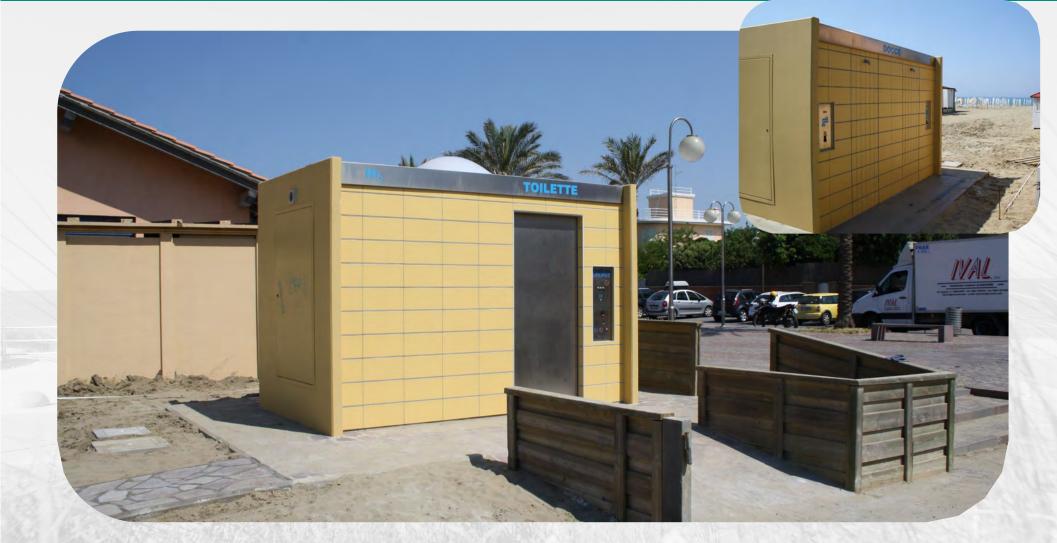

buttons





### **VENEZIA MODEL**

- Standard block with iron pillars and external cladding with gres ceramic on four sides
- Roof Metal perimeter moulding, type "historic" cornice, gray mica, "deco" design
- Internal LED light large buttons



#### AMSTERDAM MODEL

- Standard block structure
- Roof Metal perimeter moulding "Design Amsterdam" as a completion of the perimeter cover with pictograms
- External LED lighting
- External block design with horizontal lines
- Internal LED light large buttons







toilet dimensions change according to local regulations for disabled users





self cleaning toilets

## Middelkerke





# Heerlen





self cleaning toilets

# Milan





self cleaning toilets

# Busko





self cleaning toilets

# Koksijde





self cleaning toilets

# Grosseto





## **Florence**





### **INTERIORS**



### Security stainless steel mirror

antivandal

O

### In-built automatic stainless steel hand basin:

- no-touch dispenser for soap/water/air
- anti-syringe security system
- Fireproof

### Automatic toilet paper dispenser:

- fireproof
- antivandal

### Low consumption lighting with LED

### Disable equipments:

- disable handrails (stainless steel inox on request)
- buttons with led light (braille info on request)

### **HPL** wall panels:

- extremely durable
- fireproof
- multiple colors available
- without spacing or outside fixing

### Stainless steel wallhung bowl:

- ceramic available
- non-spill system

### **ALUMINUM FLOOR**

- non-slip
- non-foot print
- antibacterial
- durable
- no maintenance

### PLUS TECHNOLOGY®: WASHING, DISINFE