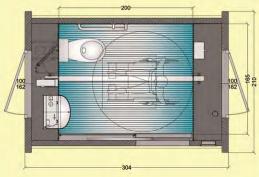

#### Features:

- Concrete block with dimensions (they change with different design): external 3,04 m x 2,10 m, high 2,40 m internal 1,65 m x 2,00 m
- Washing and sanitizing PLUS® technology with <u>Lava;</u>—Tergipavimento®: washing, disinfection and drying of the wc-bowl and of the walls (up to around 80 cm), mechanical removal of wastes, washing, drying and disinfection of the floor
- · Concrete block, anti-vandal, fireproof, anti-graffiti
- External security access to technical room
- Estremly flexibility for external finishing
- Interior HPL walls, without spacing, outsidefixing, fireproof, anti-vandal, anti-graffiti
- Pneumatic stainless steel door (works also without electricity)
- Detector of presence of person with electronic weight sensors under the floor, is possible to set min/max weight. Stainless steel handbasin with patented system antisyringe, SOS buttons
- Night disinfection system DCN-ECO3®, exclusive PTMatic, without release of pollutants into the environment
- Access control with button for free or coin-machine, or badges with possibility of setting access hours
- · Accessibility for users with disabilities in accordance with european requirements
- Self-diagnosis system in the event of a fault and remote signaling in real time to GSM mobile or computer.

toilet dimensions change according to local regulations for disabled users

self cleaning toilets