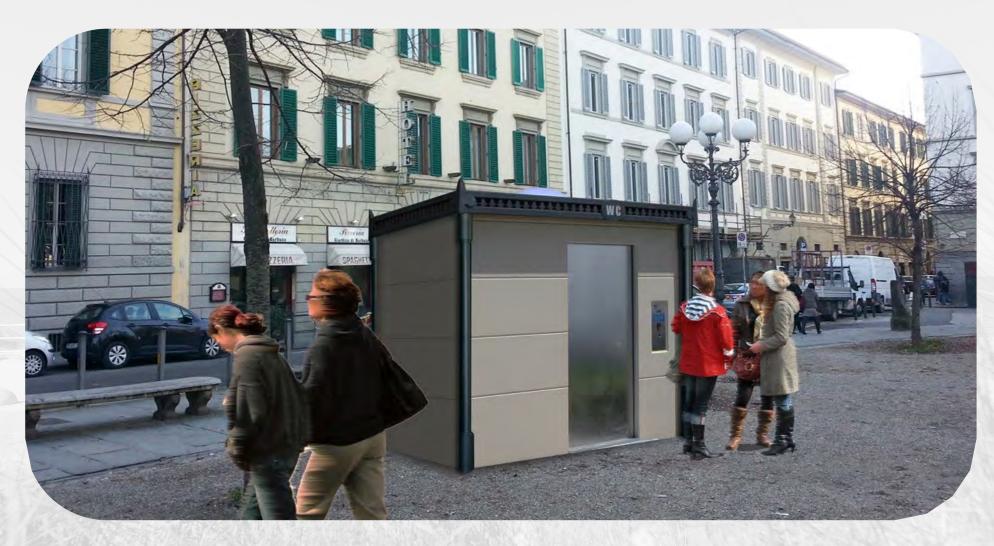

# Toilitech

self cleaning toilets

TMAX is an AUTOMATIC, SELF-CLEANING toilet for OUTDOOR installation, thought and built to combine design and technology, ensuring security for the user and a perfect sanitizing and drying at every use.

This model is the answer to the aesthetic and functional needs of modern cities: the high resistance of the materials, the flexibility of external finishes, allow a perfect integration with any urban context.