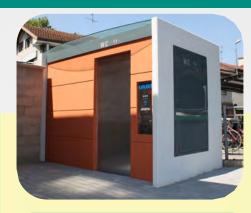

### **MILAN MODEL**

- Block with enlarged side walls
- Metal perimeter moulding on front and back with pictograms
- External LED lighting
- External block design with horizontal lines on front and back walls
- Internal LED light vandal-proof buttons