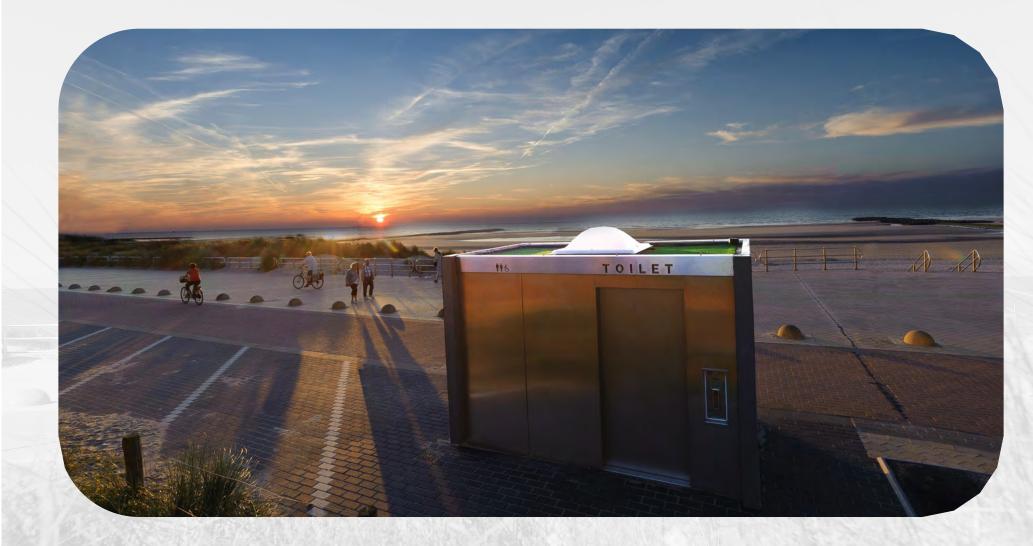

# Toilitech

self cleaning toilets

TMAX is an AUTOMATIC, SELF-CLEANING toilet for OUTDOOR installation, thought and built to combine design and technology, ensuring security for the user and a perfect sanitizing and drying at every use.

This model is the answer to the aesthetic and functional needs of modern cities: the high resistance of the materials, the flexibility of external finishes, allow a perfect integration with any urban context.

H48 TOILET

Our washyng, disinfectant and sanitizing PLUS® technology ensure a perfect cleaning, disinfection and drying of the toilet, and is based on a patented system that wash and dry the seating surface of the wc-bowl and thanks to our <a href="Lava;-Tergipavimento">Lava;-Tergipavimento®</a>, removes waste, wash and dryed the floor, with a consumption of water extremely low (about 16 lt. per cycle of use). This toilet is suitable to be installed in areas very crowded and with very high standards of cleanliness and sanitation.