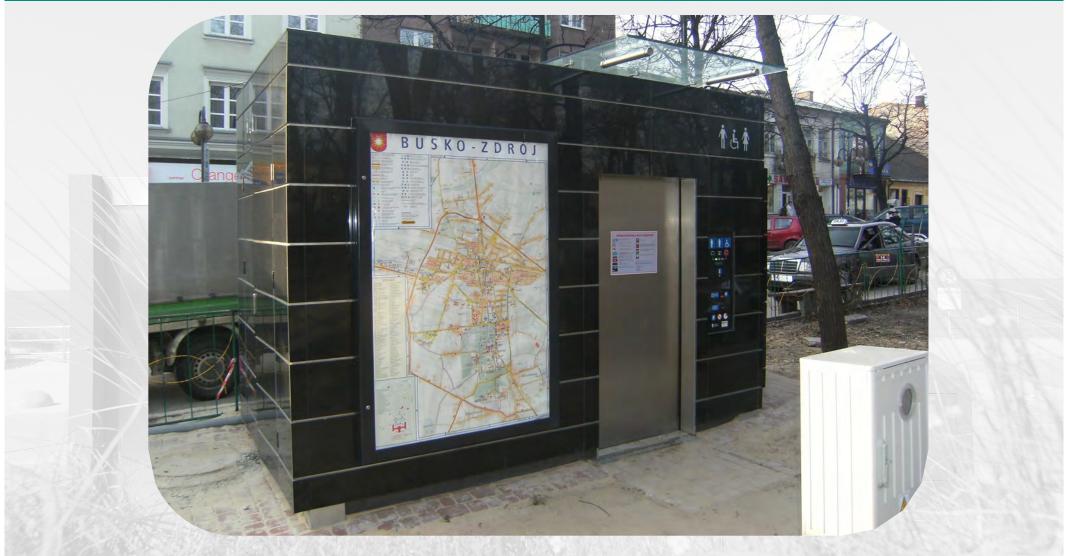

ith horizontal lines on front and back walls
- Internal LED light vandal-proof buttons





### **VENEZIA MODEL**

- Standard block with iron pillars and external cladding with gres ceramic on four sides
- Roof Metal perimeter moulding, type "historic" cornice, gray mica, "deco" design
- Internal LED light large buttons



#### AMSTERDAM MODEL

- Standard block structure
- Roof Metal perimeter moulding "Design Amsterdam" as a completion of the perimeter cover with pictograms
- External LED lighting
- External block design with horizontal lines
- Internal LED light large buttons







toilet dimensions change according to local regulations for disabled users





self cleaning toilets

## Middelkerke





# Heerlen





self cleaning toilets

# Milan





self cleaning toilets

# Busko





self cleaning toilets

# Koksijde





self cleaning toilets

# Grosseto





## **Florence**





### **INTERIORS**



### Security stainless steel mirror

antivandal

O

### In-built automatic stainless steel hand basin:

- no-touch dispenser for soap/water/air
- anti-syringe security system
- Fireproof

### Automatic toilet paper dispenser:

- fireproof
- antivandal

### Low consumption lighting with LED

### Disable equipments:

- disable handrails (stainless steel inox on request)
- buttons with led light (braille info on request)

### **HPL** wall panels:

- extremely durable
- fireproof
- multiple colors available
- without spacing or outside fixing

### Stainless steel wallhung bowl:

- ceramic available
- non-spill system

### **ALUMINUM FLOOR**

- non-slip
- non-foot print
- an