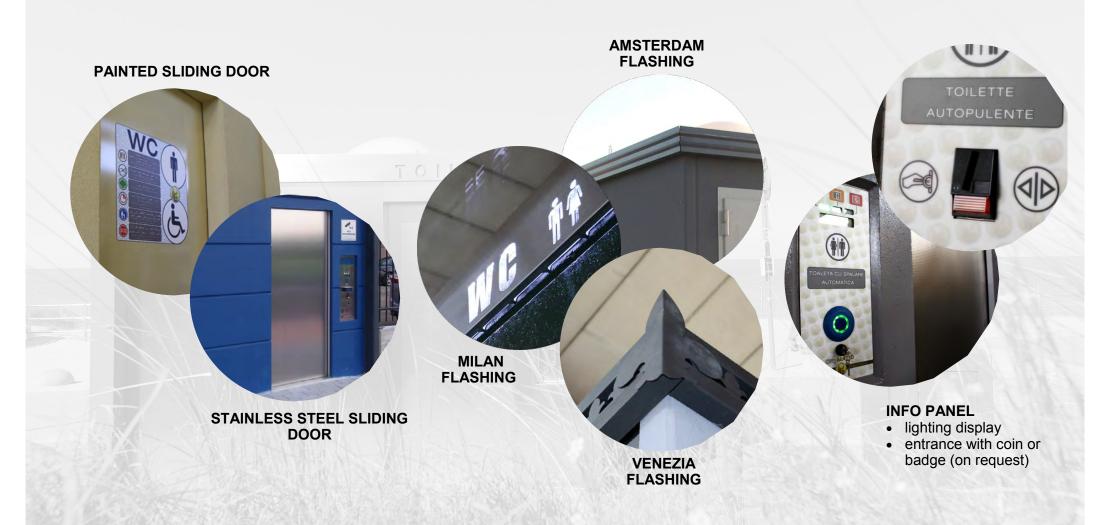

### **BASE MODEL**

- Block with enlarged side walls
- Roof Metal Profile dark brown colour
- Beige coloured on front and back side and grey on side.

### **MILAN MODEL**

- Block with enlarged side walls
- Metal perimeter moulding on front and back with pictograms
- External LED lighting
- External block design with horizontal lines on front and back walls
- Internal LED light vandal-proof buttons

### **VENEZIA MODEL**

- Standard block with iron pillars and external cladding with gres ceramic on four sides
- Roof Metal perimeter moulding, type "historic" cornice, gray mica, "deco" design
- Internal LED light large buttons

#### AMSTERDAM MODEL

- Standard block structure
- Roof Metal perimeter moulding "Design Amsterdam" as a completion of the perimeter cover with pictograms
- External LED lighting
- External block design with horizontal lines
- Internal LED light large buttons

#### **INFO PANEL**

- Instructions in 4 languages
- Customizable
- Access with coins or badge