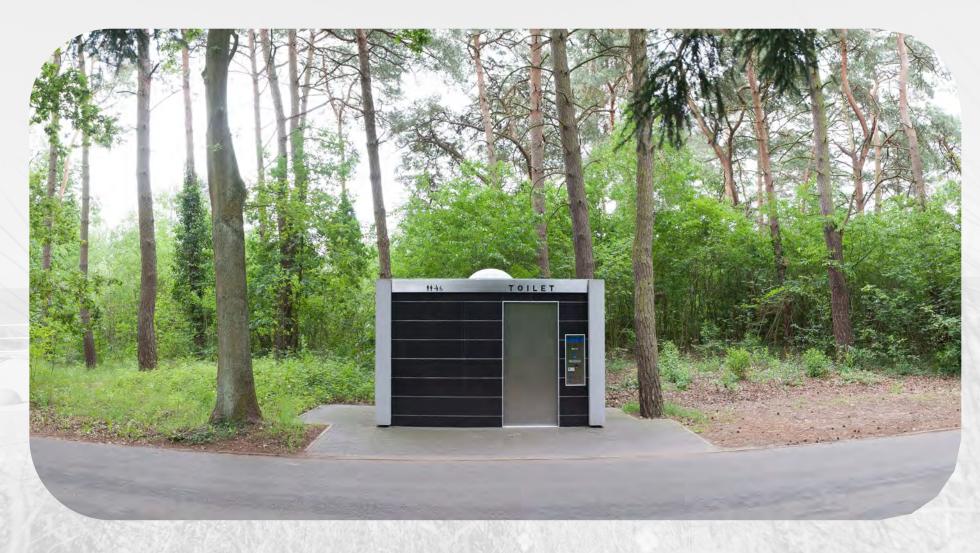

# Toilitech

self cleaning toilets

TMAX is an AUTOMATIC, SELF-CLEANING toilet for OUTDOOR installation, thought and built to combine design and technology, ensuring security for the user and a perfect sanitizing and drying at every use.

This model is the answer to the aesthetic and functional needs of modern cities: the high resistance of the materials, the flexibility of external finishes, allow a perfect integration with any urban context.

H48 TOILET

Our washyng, disinfectant and sanitizing PLUS® technology ensure a perfect cleaning, disinfection and drying of the toilet, and is based on a patented system that wash and dry the seating surface of the wc-bowl and thanks to our <a href="Lava;-Tergipavimento">Lava;-Tergipavimento®</a>, removes waste, wash and dryed the floor, with a consumption of water extremely low (about 16 lt. per cycle of use). This toilet is suitable to be installed in areas very crowded and with very high standards of cleanliness and sanitation.