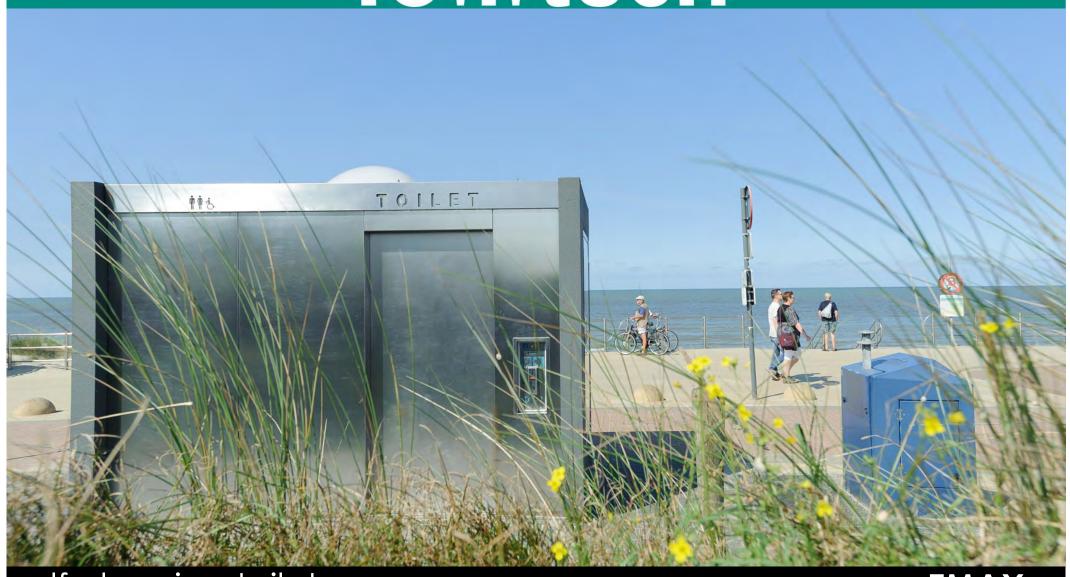

# Toilitech

self cleaning toilets

TMAX is an AUTOMATIC, SELF-CLEANING toilet for OUTDOOR installation, thought and built to combine design and technology, ensuring security for the user and a perfect sanitizing and drying at every use.

This model is the answer to the aesthetic and functional needs of modern cities: the high resistance of the materials, the flexibility of external finishes, allow a perfect integration with any urban context.

H48 TOILET

Our washyng, disinfectant and sanitizing PLUS® technology ensure a perfect cleaning, disinfection and drying of the toilet, and is based on a patented system that wash and dry the seating surface of the wc-bowl and thanks to our <a href="Lava;-Tergipavimento">Lava;-Tergipavimento®</a>, removes waste, wash and dryed the floor, with a consumption of water extremely low (about 16 lt. per cycle of use). This toilet is suitable to be installed in areas very crowded and with very high standards of cleanliness and sanitation.