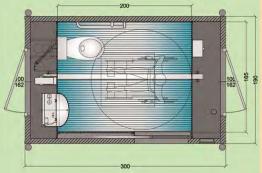

#### Features:

- Concrete block with dimensions (they change with different design): external 3,04 m x 2,10 m, high 2,40 m internal 1,65 m x 2,00 m
- Washing and sanitizing PLUS® technology with <u>Lava;</u>—Tergipavimento®: washing, disinfection and drying of the wc-bowl and of the walls (up to around 80 cm), mechanical removal of wastes, washing, drying and disinfection of the floor
- · Concrete block, anti-vandal, fireproof, anti-graffiti
- External security access to technical room
- Estremly flexibility for external finishing
- Interior HPL walls, without spacing, outsidefixing, fireproof, anti-vandal, anti-graffiti
- Pneumatic stainless steel door (works also without electricity)
- Detector of presence of person with electronic weight sensors under the floor, is possible to set min/max weight. Stainless steel handbasin with patented system antisyringe, SOS buttons
- Night disinfection system DCN-ECO3®, exclusive PTMatic, without release of pollutants into the environment
- Access control with button for free or coin-machine, or badges with possibility of setting access hours
- · Accessibility for users with disabilities in accordance with european requirements
- Self-diagnosis system in the event of a fault and remote signaling in real time to GSM mobile or computer.

toilet dimensions change according to local regulations for disabled users

self cleaning toilets