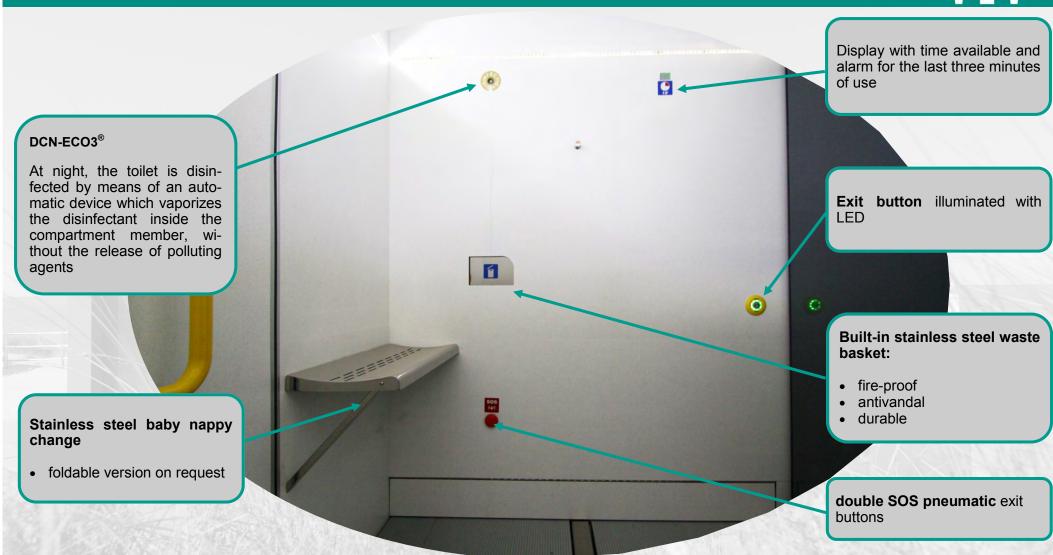

### DISINFECTION SYSTEM DCN-ECO3®:

At night, toilet is completely disinfected without release of pollutants into the environment.

### In-built automatic stainless steel hand basin:

- no-touch dispenser for soap/water/air
- anti-syringe security system
- Fireproof

### Automatic toilet paper dispenser:

- fireproof
- antivandal

### Disable equipments:

- disable handrails (stainless steel inox on request)
- buttons with led light (braille info on request)

### Stainless steel wallhung bowl:

- ceramic available
- non-spill system