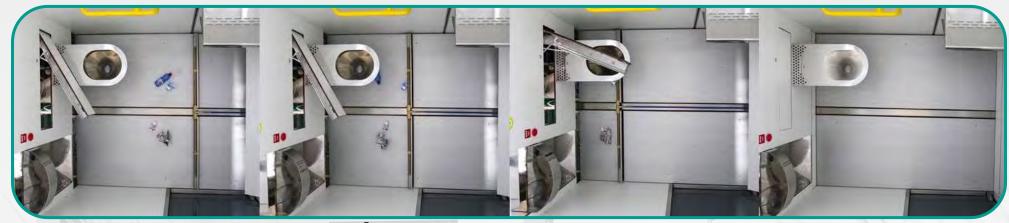

### Washing and disinfection system PLUS TECHNOLOGY®:

Advanced and innovative system, patented PTMatic, to improve the level of hygiene of the floor.

Floor is cleaned, washed, disinfected and dried thanks to patented system <u>Lava;</u>—Tergipavimento<sup>®</sup> improves the hygiene level of the floor, thanks to 5 combined actions when the device switching back and forth.

The device is located under the lateral wall of the user's room. A vandal resistant door opens automatically, in order to permit the functioning. Another door, located on the opposite wall, opens automatically and permits to gather the material, that was removed from the floor. Floor is made of extruded aluminum slats, anti-slip, anti-fingerprint and anti-bacterial: This material has the advantage of not having joints and do not need regular maintenance. Floor cleaning can be easily programmed according to customer needs.

Thanks to our patented system Lava;-Tergipavimento® floor is cleaned from any waste present on the surface, washed, disinfected and dried

A washing system washes walls up to a height of 0.8 m near of wc-bowl