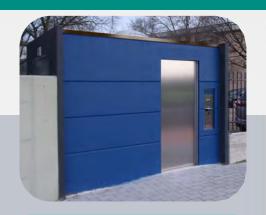

This model is the answer to the aesthetic and functional needs of modern cities: the high resistance of the materials, the flexibility of external finishes, allow a perfect integration with any urban context.

### **BASE MODEL**

- Block with enlarged side walls
- Roof Metal Profile dark brown colour
- Beige coloured on front and back side and grey on side.