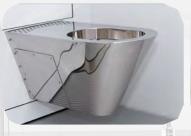

### Stainless steel wallhung bowl:

- ceramic available
- non-spill system

### **KIT INOX**

solution with stainless steel accessories vandal-proof with:

- Stainless steel wall-hung bowl with overflow control device
- Stainless steel baby-changing table
- Stainless steel handrail for disable users