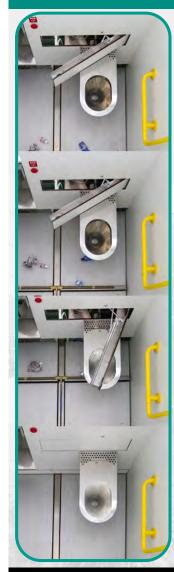

### Washing and Drying System of wc-bowl:

When the user is not in the unit, the bowl is washed, disinfected and dried. The dispensers of water and disinfectant are positioned in a device (door), that rotates horizontally on the bowl. Washing and disinfection are carried out during the forward run; drying during the backward run.

### Wc-bowl washing occurs in three phases:

- ⇒ A continuous water veil inside the bowl during the use, prevent from "adhesions" and facilitating the washing.
- ⇒ **Rinse**: after every use, is sprayed at high pressure a mixture of water and disinfectant (about 6 liters), with closed-circuit discharge into the sewer system.
- ⇒ **Washing and disinfection of sitting bowl and walls:** nozzles located on rotating device spray a pressurized jets of water and disinfectant. The rotating movement of the washing device, the inclination of jets and the high pressure, produce a "chisel effect", that improve the washing system of the wc-bowl.

### **Drying of sitting surface:**

is obtained by blowing air under pressure, generated by a tangential electric fan (560 mc/h a 500 Pa), through a diffuser, that conveys and addresses the air flow in such a way, useful to eliminate any residual of water resulting from the cleaning of the sitting surface. The electric fan is "low noise".