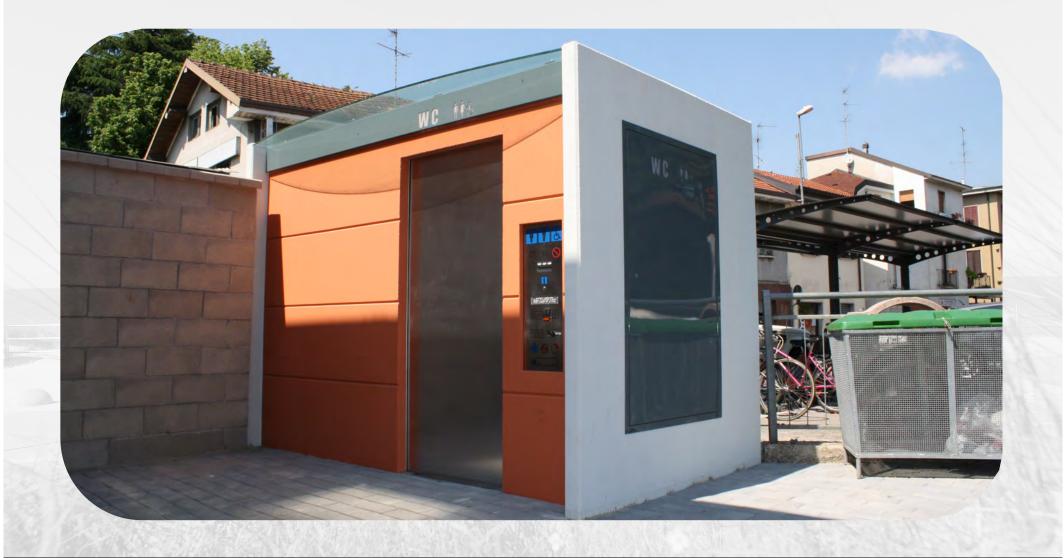

D lighting
- External block design with horizontal lines on front and back walls
- Internal LED light vandal-proof buttons





### **VENEZIA MODEL**

- Standard block with iron pillars and external cladding with gres ceramic on four sides
- Roof Metal perimeter moulding, type "historic" cornice, gray mica, "deco" design
- Internal LED light large buttons



#### AMSTERDAM MODEL

- Standard block structure
- Roof Metal perimeter moulding "Design Amsterdam" as a completion of the perimeter cover with pictograms
- External LED lighting
- External block design with horizontal lines
- Internal LED light large buttons







toilet dimensions change according to local regulations for disabled users





self cleaning toilets

## Middelkerke





# Heerlen





self cleaning toilets

# Milan





self cleaning toilets

# Busko





self cleaning toilets

# Koksijde





self cleaning toilets

# Grosseto





## **Florence**





### **INTERIORS**



### Security stainless steel mirror

antivandal

O

### In-built automatic stainless steel hand basin:

- no-touch dispenser for soap/water/air
- anti-syringe security system
- Fireproof

### Automatic toilet paper dispenser:

- fireproof
- antivandal

### Low consumption lighting with LED

### Disable equipments:

- disable handrails (stainless steel inox on request)
- buttons with led light (braille info on request)

### **HPL** wall panels:

- extremely durable
- fireproof
- multiple colors available
- without spacing or outside fixing

### Stainless steel wallhung bowl:

- ceramic available
- non-spill system

### **ALUMINUM FLOOR