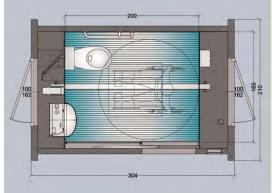

#### Features:

- Concrete block with dimensions (they change with different design): external 3,04 m x 2,10 m, high 2,40 m internal 1,65 m x 2,00 m
- Washing and sanitizing PLUS® technology with <u>Lava;</u>—Tergipavimento®: washing, disinfection and drying of the wc-bowl and of the walls (up to around 80 cm), mechanical removal of wastes, washing, drying and disinfection of the floor
- · Concrete block, anti-vandal, fireproof, anti-graffiti
- External security access to technical room
- Estremly flexibility for external finishing
- Interior HPL walls, without spacing, outsidefixing, fireproof, anti-vandal, anti-graffiti
- Pneumatic stainless steel door (works also without electricity)
- Detector of presence of person with electronic weight sensors under the floor, is possible to set min/max weight. Stainless steel handbasin with patented system antisyringe, SOS buttons
- Night disinfection system DCN-ECO3®, exclusive PTMatic, without release of pollutants into the environment
- Access control with button for free or coin-machine, or badges with possibility of setting access hours
- · Accessibility for users with disabilities in accordance with european requirements
- Self-diagnosis system in the event of a fault and remote signaling in real time to GSM mobile or computer.