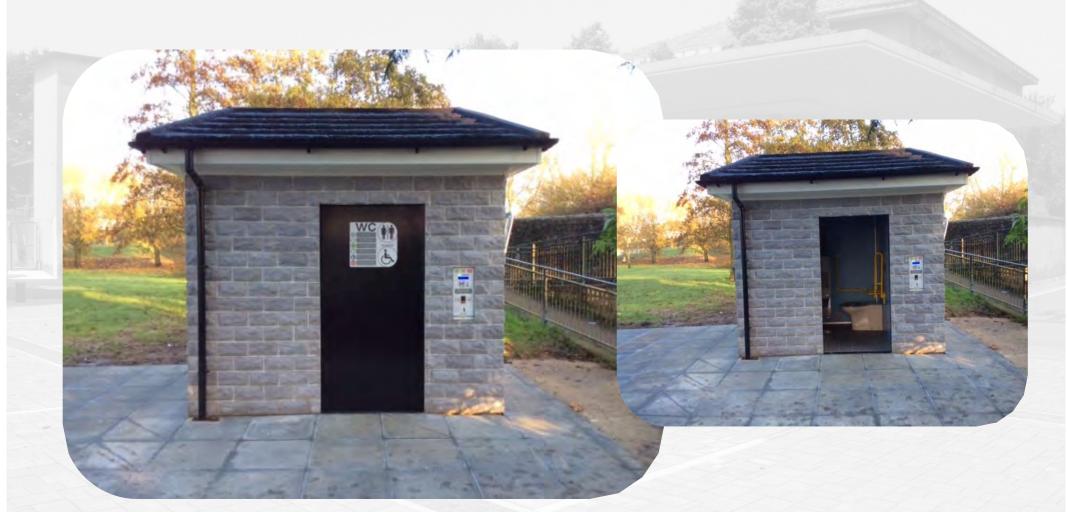

s.

LOW ENVIRONMEN-

### LOW CONSUMPTION LIGHTING SYSTEM WITH LED:

External and internal illumination of the toilet is with LED lamps (12 V). Total electricity consumption is 20 W per cycle. Without person inside, lights remain off, without wasting energy.

### **REMOTE CONTROL:**

Our toilets can be equipped with a remote control system that checks the status of the toilet. This allows to reduce number of site visits, optimizing the operations of the maintainer with a fuel saving of about 10%.

> TOILITECH works with ISO 14000

SAM series

# automatic toilets

LOW WATER CON-

Compared to a tradi-

tional toilet, the ma-

nagement system

dispenses a predetermined quantity of water in order to avoid unnecessary

SUMPTION:

waste.



automatic toilets

# PROJECTS





# Tewkesbury (UK)







# Interiors







### Cormano







# Grosseto







# Gap (France)







### Low consumption lighting

### Toilet paper dispenser

- fireproof
- antivanda
- automatic with control of uses (on request)

### In-built stainless steel waste basket with closure door:

- antivandal
- fireproof

### Disable handrail

 stainless steel inox on request

### Floor with tiles 25cm x 25cm

- non-slip
- non-freeze
- stain resistant

### automatic toilets



### In-built stainless steel hand basin:

- no-touch dispenser for soap/water/air
- anti-syringe security system
- Fireproof
- Antivandal, in-built siphon and drain

### HPL wall panels:

- extremely durable
- fireproof
- multiple colors available
- without spacing or outside fixing
- ceramic tiles on request

### Ceramic wall-hung bowl:

-