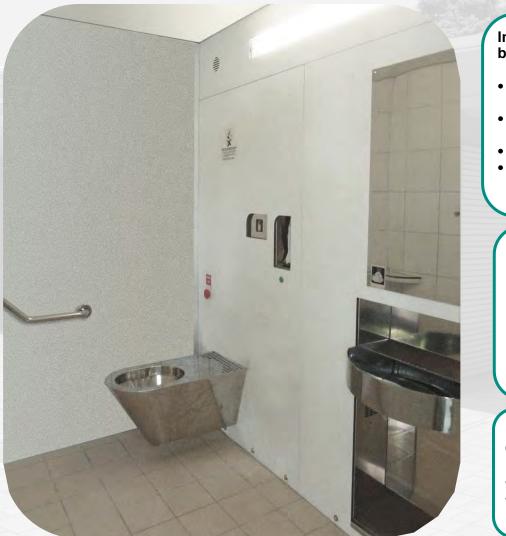

e maintainer with a fuel saving of about 10%.

> TOILITECH works with ISO 14000

SAM series

# automatic toilets

LOW WATER CON-

Compared to a tradi-

tional toilet, the ma-

nagement system

dispenses a predetermined quantity of water in order to avoid unnecessary

SUMPTION:

waste.



automatic toilets

# PROJECTS





# Tewkesbury (UK)







# Interiors







### Cormano







# Grosseto







# Gap (France)







### Low consumption lighting

### Toilet paper dispenser

- fireproof
- antivanda
- automatic with control of uses (on request)

### In-built stainless steel waste basket with closure door:

- antivandal
- fireproof

### Disable handrail

 stainless steel inox on request

### Floor with tiles 25cm x 25cm

- non-slip
- non-freeze
- stain resistant

### automatic toilets



### In-built stainless steel hand basin:

- no-touch dispenser for soap/water/air
- anti-syringe security system
- Fireproof
- Antivandal, in-built siphon and drain

### HPL wall panels:

- extremely durable
- fireproof
- multiple colors available
- without spacing or outside fixing
- ceramic tiles on request

### Ceramic wall-hung bowl:

- stainless steel available
- non-spill system

# **External finishing**





SAM series

## **External optional**









www.toilitech.com

VIA GIOTTO 1 20010 BAREGGIO (MI) - ITALY Tel.: (+39) 02 90 39 00 02 Fax: (+39) 02 90 19 26 2 info@toilitech.com

## automatic toilets