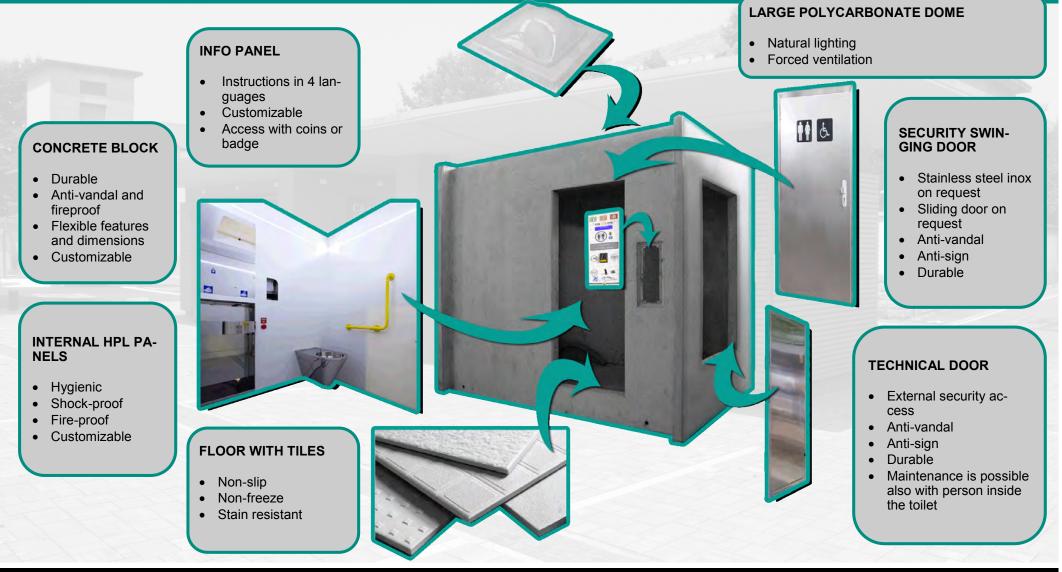

### Features:

- External dimensions may change depending on the number/type of toilet room (disable/unisex/etc) and chosen design
- Single block box structure, made up of vibrated reinforced concrete panels, thickness of 8 cm
- Internal walls cladded with HPL panels supported by stainless steel frame, white colored
- The floor is provided with non-slip, non-freeze, stain resistant, tiles (25 x 25 cm)
- Grab rails and handles for disabled people as disable specifications
- Electronic NO TOUCH flush for automatic bowl cleaning
- Semi-recessed stainless steel washbasin with automatic dispensers for soap, water and hot air
- Swinging aluminium door (grey colored). On request, is possible to install an automatic stainless steel sliding door.
- Detector of presence of person with radar, SOS buttons for emergency calls, hooks, nappy table, security mirror
- Low consumption automatic lighting
- Security access to technical area from an external door
- External vandal resistant info panel: is fitted with button for free usage, LCD display with instructions in

four languages. On request, is possible to install a coin machine or badge lector

- Internal LED buttons (SOS, exit,)
- Accessibility for users with disabilities in accordance with european requirements
- Self-diagnosis system in the event of a fault and remote signaling in real time to GSM mobile or computer

### Toilet paper dispenser

- fireproof
- antivanda
- automatic with control of uses (on request)

### In-built stainless steel waste basket with closure door:

- antivandal
- fireproof

### Disable handrail

 stainless steel inox on request

### Floor with tiles 25cm x 25cm

- non-slip
- non-freeze
- stain resistant

### In-built stainless steel hand basin:

- no-touch dispenser for soap/water/air
- anti-syringe security system
- Fireproof
- Antivandal, in-built siphon and drain

### HPL wall panels:

- extremely durable
- fireproof
- multiple colors available
- without spacing or outside fixing
- ceramic tiles on request

### Ceramic wall-hung bowl:

- stainless steel available
- non-spill system