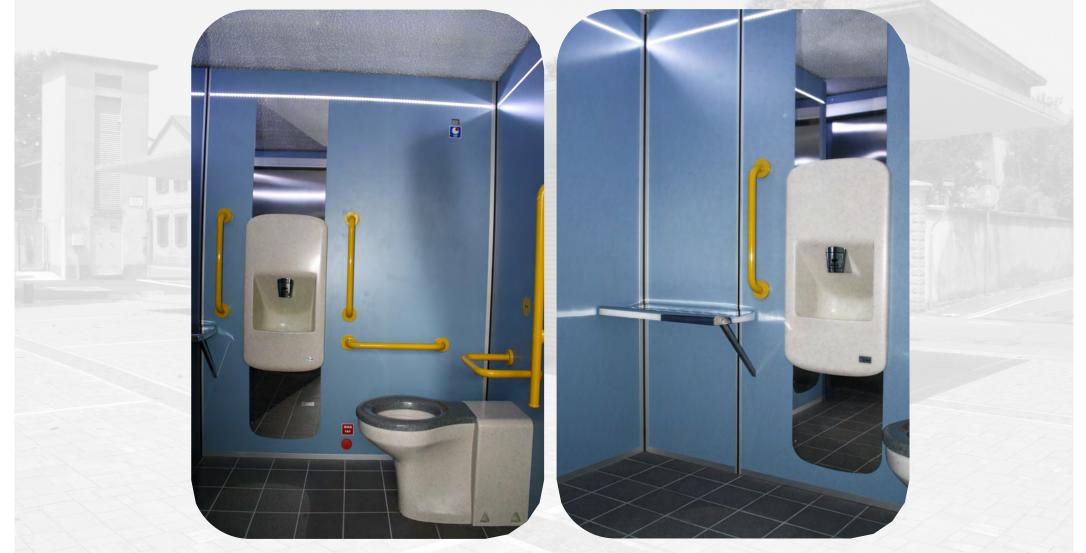

### Features:

- External dimensions may change depending on the number/type of toilet room (disable/unisex/etc) and chosen design
- Single block box structure, made up of vibrated reinforced concrete panels, thickness of 8 cm
- Internal walls cladded with HPL panels supported by stainless steel frame, white colored
- The floor is provided with non-slip, non-freeze, stain resistant, tiles (25 x 25 cm)
- Grab rails and handles for disabled people as disable specifications
- Electronic NO TOUCH flush for automatic bowl cleaning
- Semi-recessed stainless steel washbasin with automatic dispensers for soap, water and hot air
- Swinging aluminium door (grey colored). On request, is possible to install an automatic stainless steel sliding door.
- Detector of presence of person with radar, SOS buttons for emergency calls, hooks, nappy table, security mirror
- Low consumption automatic lighting
- Security access to technical area from an external door
- External vandal resistant info panel: is fitted with button for free usage, LCD display with instructions in

four languages. On request, is possible to install a coin machine or badge lector

- Internal LED buttons (SOS, exit,)
- Accessibility for users with disabilities in accordance with european requirements
- Self-diagnosis system in the event of a fault and remote signaling in real time to GSM mobile or computer

### Disable handrail

 stainless steel inox on request

### In-built stainless steel hand basin:

- no-touch dispenser for soap/water/air
- anti-syringe security system
- Fireproof
- Antivandal, in-built siphon and drain

### HPL wall panels:

- extremely durable
- fireproof
- multiple colors available
- without spacing or outside fixing
- ceramic tiles on request

### Ceramic wall-hung bowl:

- stainless steel available
- non-spill system