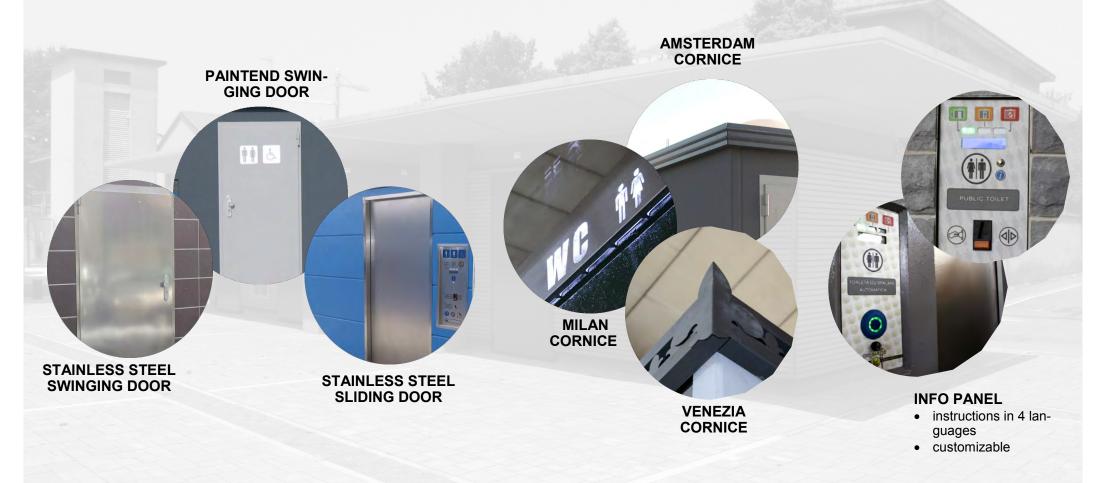

## **External optional**

www.toilitech.com

VIA GIOTTO 1 20010 BAREGGIO (MI) - ITALY Tel.: (+39) 02 90 39 00 02 Fax: (+39) 02 90 19 26 2 info@toilitech.com