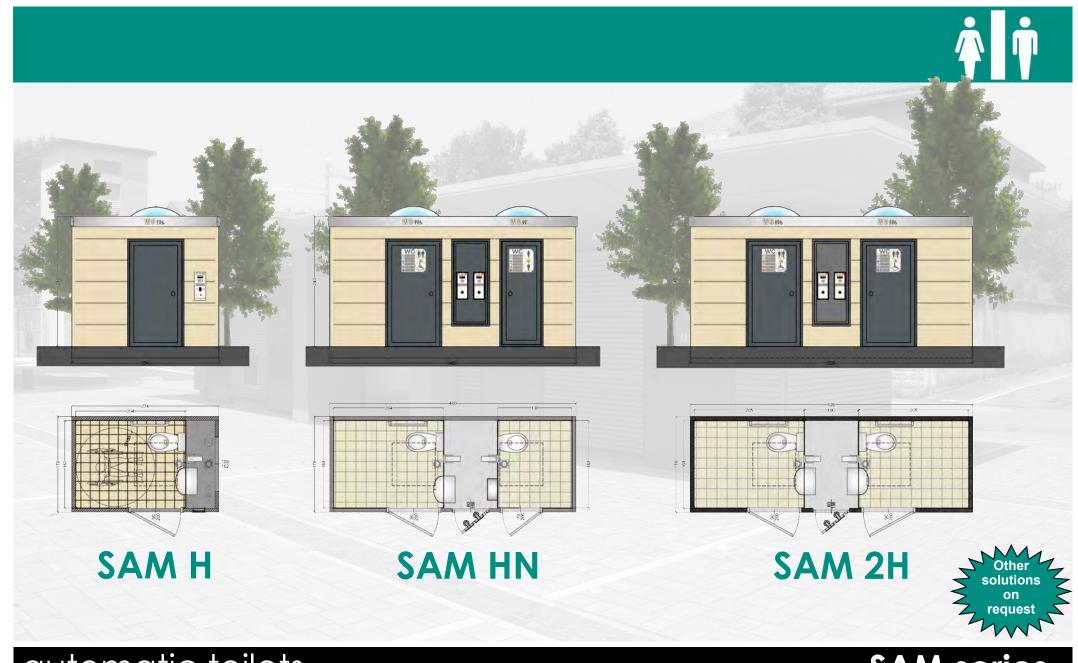

Cà <sub>da</sub> 🛙 l'ACOU

SAM toilets are AUTOMATIC, PRECAST, public toilets, for OUTDOOR installation, designed to be installed in urban areas as, public gar-

dens, parking areas, market areas, etc. These toilets are characterized by a ROBUST and FLEXIBLE reinforced concrete block, of our spe-

automatic toilets

cial production, which allows a variety of finishes and design solutions. Our special INTEGRATED AU-TOMATION SYSTEM, manages, thanks to a dedicated electronics, all the automatic devices in the toilet, even remotely.

### Features:

- External dimensions may change depending on the number/type of toilet room (disable/unisex/etc) and chosen design
- Single block box structure, made up of vibrated reinforced concrete panels, thickness of 8 cm
- Internal walls cladded with HPL panels supported by stainless steel frame, white colored
- The floor is provided with non-slip, non-freeze, stain resistant, tiles (25 x 25 cm)
- Grab rails and handles for disabled people as disable specifications
- Electronic NO TOUCH flush for automatic bowl cleaning
- Semi-recessed stainless steel washbasin with automatic dispensers for soap, water and hot air
- Swinging aluminium door (grey colored). On request, is possible to install an automatic stainless steel sliding door.
- Detector of presence of person with radar, SOS buttons for emergency calls, hooks, nappy table, security mirror
- Low consumption automatic lighting
- Security access to technical area from an external door
- External vandal resistant info panel: is fitted with button for free usage, LCD display with instructions in

four languages. On request, is possible to install a coin machine or badge lector

- Internal LED buttons (SOS, exit,)
- Accessibility for users with disabilities in accordance with european requirements
- Self-diagnosis system in the event of a fault and remote signaling in real time to GSM mobile or computer