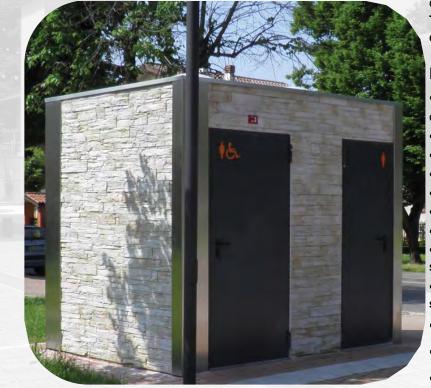

Cà <sub>da</sub> 🛙 l'ACOU

SAM toilets are AUTOMATIC, PRECAST, public toilets, for OUTDOOR installation, designed to be installed in urban areas as, public gar-

dens, parking areas, market areas, etc. These toilets are characterized by a ROBUST and FLEXIBLE reinforced concrete block, of our spe-

# **External finishing**

SAM series