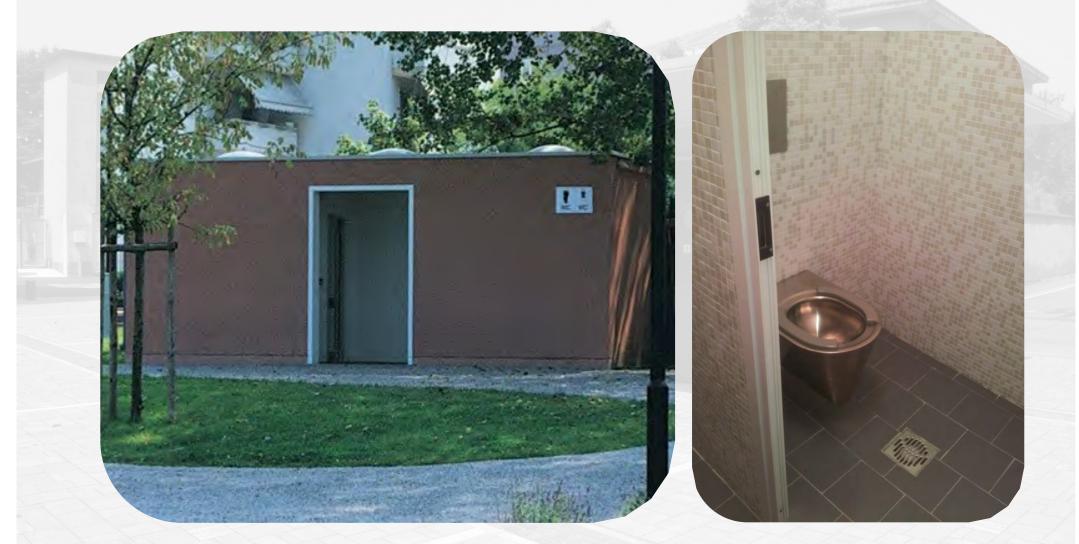

WITH LED:

External and internal illumination of the toilet is with LED lamps (12 V). Total electricity consumption is 20 W per cycle. Without person inside, lights remain off, without wasting energy.

### **REMOTE CONTROL:**

Our toilets can be equipped with a remote control system that checks the status of the toilet. This allows to reduce number of site visits, optimizing the operations of the maintainer with a fuel saving of about 10%.

> TOILITECH works with ISO 14000

SAM series

# automatic toilets

LOW WATER CON-

Compared to a tradi-

tional toilet, the ma-

nagement system

dispenses a predetermined quantity of water in order to avoid unnecessary

SUMPTION:

waste.



automatic toilets

# PROJECTS





# Tewkesbury (UK)







# Interiors







### Cormano







# Grosseto







# Gap (France)







### Low consumption lighting

### Toilet paper dispenser

- fireproof
- antivanda
- automatic with control of uses (on request)

### In-built stainless steel waste basket with closure door:

- antivandal
- fireproof

### Disable handrail

 stainless steel inox on request

### Floor with tiles 25cm x 25cm

- non-slip
- non-freeze
- stain resistant

### automatic toilets



### In-built stainless steel hand basin:

- no-touch dispenser for soap/water/air
- anti-syringe security system
- Fireproof
- Antivandal, in-built siphon and drain

### HPL wall panels:

- extremely durable
- fireproof
- multiple colors available
- without spacing or outside fixing
- ceramic tiles on request

### Ceramic wall-hung bowl:

- stainless steel available
- non-spill system

# **Extern