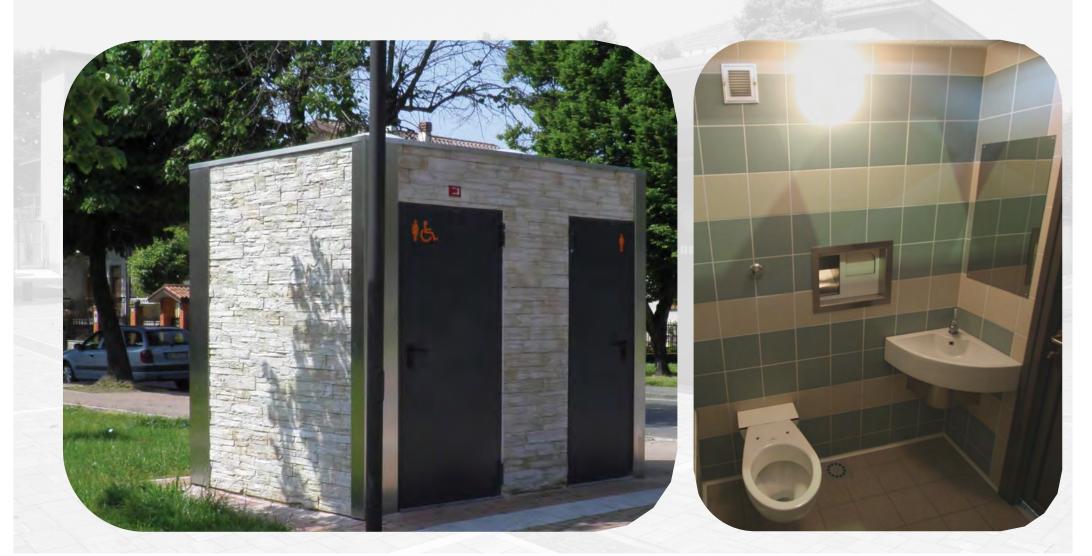

Cà <sub>da</sub> 🛙 l'ACOU

SAM toilets are AUTOMATIC, PRECAST, public toilets, for OUTDOOR installation, designed to be installed in urban areas as, public gar-

dens, parking areas, market areas, etc. These toilets are characterized by a ROBUST and FLEXIBLE reinforced concrete block, of our spe-

automatic toilets

cial production, which allows a variety of finishes and design solutions. Our special INTEGRATED AU-TOMATION SYSTEM, manages, thanks to a dedicated electronics, all the automatic devices in the toilet, even remotely.

### Cormano