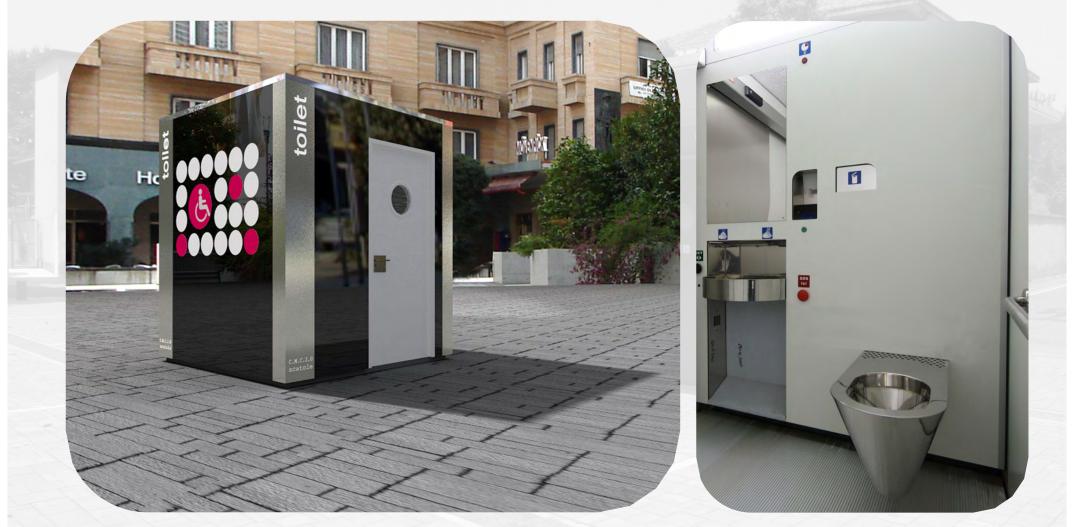

nd internal illumination of the toilet is with LED lamps (12 V). Total electricity consumption is 20 W per cycle. Without person inside, lights remain off, without wasting energy.

### **REMOTE CONTROL:**

Our toilets can be equipped with a remote control system that checks the status of the toilet. This allows to reduce number of site visits, optimizing the operations of the maintainer with a fuel saving of about 10%.

> TOILITECH works with ISO 14000

SAM series

# automatic toilets

LOW WATER CON-

Compared to a tradi-

tional toilet, the ma-

nagement system

dispenses a predetermined quantity of water in order to avoid unnecessary

SUMPTION:

waste.



automatic toilets

# PROJECTS





# Tewkesbury (UK)







# Interiors







### Cormano







# Grosseto







# Gap (France)







### Low consumption lighting

### Toilet paper dispenser

- fireproof
- antivanda
- automatic with control of uses (on request)

### In-built stainless steel waste basket with closure door:

- antivandal
- fireproof

### Disable handrail

 stainless steel inox on request

### Floor with tiles 25cm x 25cm

- non-slip
- non-freeze
- stain resistant

### automatic toilets



### In-built stainless steel hand basin:

- no-touch dispenser for soap/water/air
- anti-syringe security system
- Fireproof
- Antivandal, in-built siphon and drain

### HPL wall panels:

- extremely durable
- fireproof
- multiple colors available
- without spacing or outside fixing
- ceramic tiles on request

### Ceramic wall-hung bowl:

- stainless steel available
- non-spill system

# **External finishing**





SA